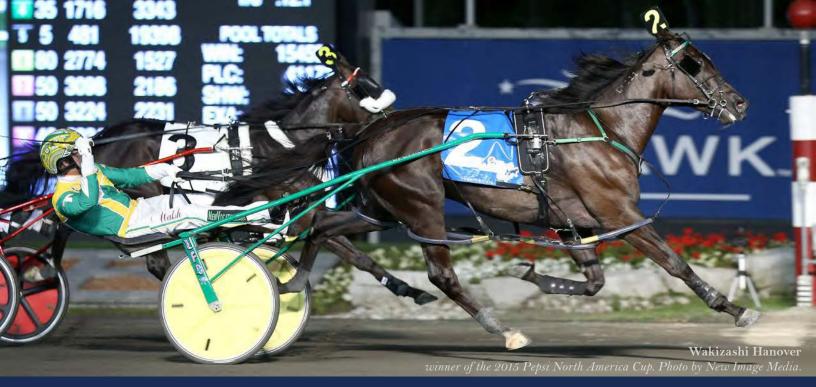

Bresnahan, Jr. trotter tests positive for EPO

As a result of its out-of-competition testing program, the Meadowlands Racetrack announced Saturday afternoon (Jan. 30) that six-year-old trotter Tag Up And Go has returned a positive test for the performance-enhancing substance epogen, more commonly known as EPO. Tag Up And Go, a winner of \$292,745 lifetime and \$127,710 in 2015, is trained by Robert Bresnahan, Jr. and owned by J L Sadowsky LLC of Manalapan, NJ.

The blood samples were taken from two horses at Bresnahan's barn at Gaitway Farm on Dec. 8. The samples were sent to the Hong Kong Racing Laboratory, among the world leaders in research on equine drug testing. The positive test result was returned to Meadowlands officials in late January, the delay caused by testing officials being away on vacation during the holiday season.

Bresnahan has subsequently been placed on the track's exclusion list and will be unable to participate at the Meadowlands, Tioga Downs, and Vernon Downs. The trainer is entitled to ask for a split sample test; however, the Hong Kong Racing Laboratory has not reported any "false positives" in any official samples in its 46-year history.

"None of the horses currently being trained by Bresnahan will be able to participate at our properties for 60 days. We will continue our efforts to create a level playing field and ensure that horses racing here at the Meadowlands are not racing with illegal medication or performance-enhancing substances," said Meadowlands Chairman Jeffrey Gural. "I believe our out-of-competition testing is helping to accomplish that goal."