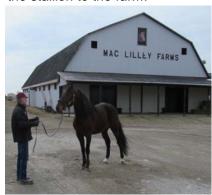

Warrawee Needy drew at crowd to Mac Lilley Farms on Saturday (Dave Briggs)

Warrawee Needy is a son of E
Dees Cam out of the Apaches
Fame mare Great Memories.
Warrawee Needy won 29 races,
earned more than \$1.25 million
and won the O'Brien Award as
Canada's top two-year-old pacing
colt of 2011. Bred by Dr. Mike
Wilson's Warrawee Farms of
Rockwood, ON, Warrawee Needy
was purchased by Hall of Fame
trainer Carl Jamieson and partners