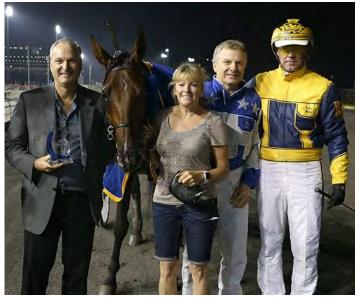

# After five thirds, Dia Monde finds the OSS winner's circle

After finishing third in five straight Ontario Sires Stakes (OSS) Gold Series starts, stretching back to September, 2015, three-year-old trotting gelding Dia Monde grabbed a win in the last regular season event of his career at Mohawk Racetrack on Thursday evening.

In rein to Randy Waples, Dia Monde left smartly from post six and landed second behind early leader Dunvegan Don, who led the field to a :27 opening quarter. Waples continued to sit on the rail as fan favorite Bee In Charge took control heading for the :57.1 half, and then tipped Dia Monde into the outer lane heading by the 1:26.1 three-quarters. With a clear look at the finish line, Dia Monde shifted into overdrive and powered under the wire a one and three-quarter length winner in 1:54. Tony Soprano also closed well to be second, leaving Bee In Charge the third-place finisher's spoils.

"He raced good, we're pretty tickled with him finally getting that win," said June Durand, who shares ownership of Dia Monde with her husband, trainer Tom Durand, and Allan Smith of Oakville, ON.

The victory boosted Dia Monde into fourth spot in the division standings, with 98 points, heading into the Oct. 15 Super Final. Through all 13 of his sophomore starts the son of Deweycheatumnhowe and Lady Bar has three wins, two seconds, five thirds and earnings of \$163,612.

Dia Monde is the second foal out of Lady Bar - a

lew Image Media

(left to right) Allan Smith, June Durand, trainer Tom Durand and driver Randy Waples celebrated three-year-old trotting gelding Dia Monde's first Ontario Sires Stakes win at Mohawk Racetrack on Thursday.