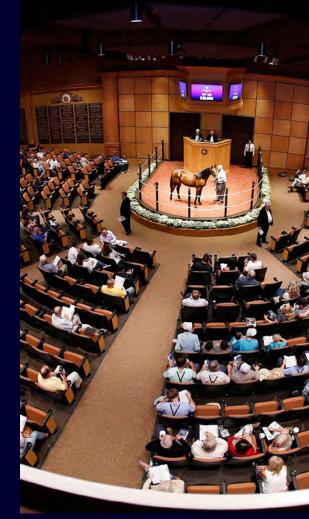

# **Lexington Sale Continues To Soar**

The session average of \$41,834 is up 26.8 per cent compared to the third night a year ago. The cumulative average is up 22 per cent compared to the first three days of the 2015 sale.

# by Dave Briggs

It was the third huge night in a row at the Lexington Selected Yearling Sale.

Dave Landry

Randy Manges said he "couldn't be more thrilled" with the results from the third session of the Lexington Selected Yearling Sale held Thursday night (Oct. 6) at the Fasig-Tipton sales facility in Lexington, KY.

Minutes after the last hammer of the night fell, Manges, who shares the sale manager role with David Reid, reported the session average of \$41,834 was up 26.8 per cent over the third session average of \$32,981 from the 2015 sale.

So far, through three days, the sale's average of \$73,198 is up 22 per cent from the three-day average of \$60,007 fetched in 2015. The cumulative sale gross is up 12.7 per cent from \$24,543,000 for 409 horses sold to \$27,669,000 for 378 horses sold.