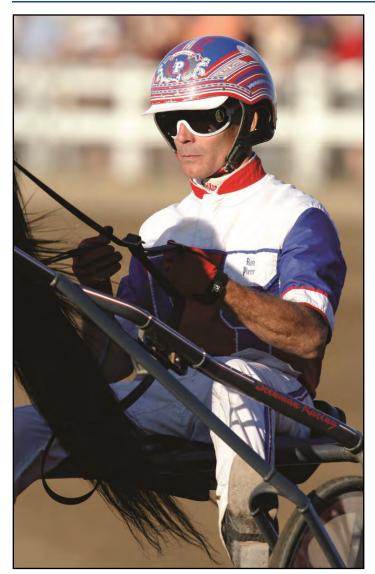

# **Pierce Officially Calls it Quits**

After more than 9,500 in wins and \$215 million in earnings, the 60-year-old Hall of Fame driver has officially retired on the 10th anniversary of The Wave and will spend his days on a series of adventures, including prospecting for gold.

Claus Andersen Ron Pierce won more than 9,500 races and over \$215 million in his Hall of Fame career.

by Bob Heyden

Check them out at <u>www.kentuckianafarms.com</u> or view our pedigrees at <u>www.lexingtonselected.com</u>

(502) 863-3070 www.kentuckianafarms.com

Muscle Mass stands at Tara Hills Stud in Ontario

Ron Pierce, 60, has not driven since March 7, 2015. He always held out hope he might drive again, but today he's officially calling it a career. Harness racing's second leading money driver, with over \$215 million to his credit, has announced he is hanging up his red, white and blue colors.

"It was time. I feel great," Pierce exclusively told Harness Racing Update this week. "When I stopped, I had to have three surgeries in 2014 on my back and neck. Right now, I feel great. I'm better physically than when I was in my 30s. But I found that I enjoy doing other things, and having my time alone."