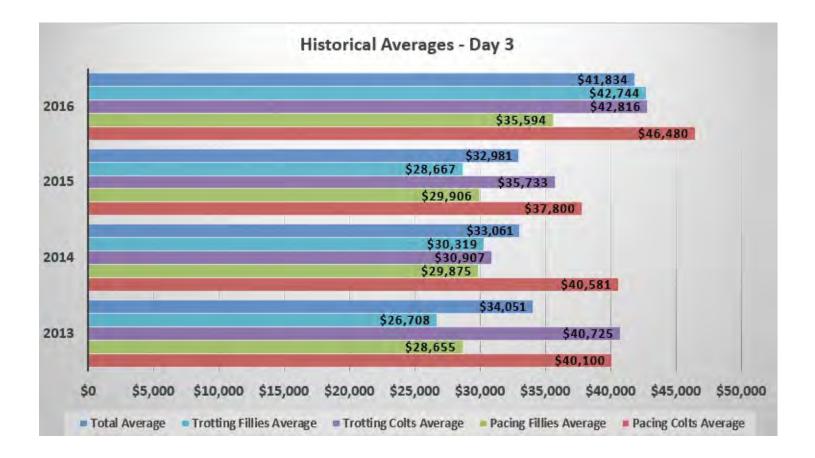

# **Lexington Sale Continues To Soar**

The session average of \$41,834 is up 26.8 per cent compared to the third night a year ago. The cumulative average is up 22 per cent compared to the first three days of the 2015 sale.

Minutes after the last hammer of the night fell, Manges, who shares the sale manager role with David Reid, reported the session average of \$41,834 was up 26.8 per cent over the third session average of \$32,981 from the 2015 sale.

So far, through three days, the sale's average of \$73,198 is up 22 per cent from the three-day average of \$60,007 fetched in 2015. The cumulative sale gross is up 12.7 per cent from \$24,543,000 for 409 horses sold to \$27,669,000 for 378 horses sold.