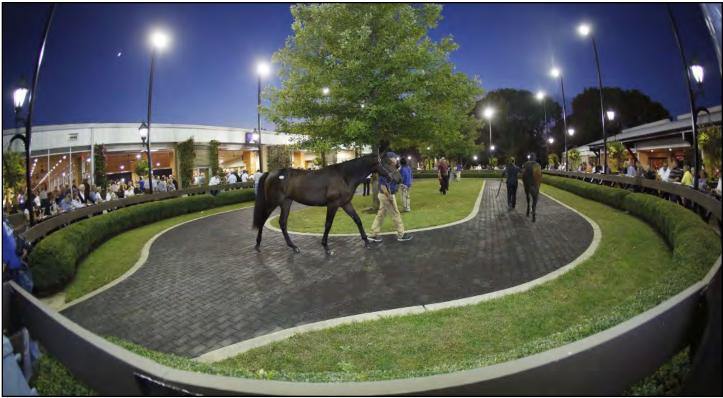

"We've got a lot of nice Ohio-breds, we've got a couple of really good Indiana-breds so they should sell well. And we've got some very nice trotters selling on Saturday. The Europeans will be here."

The Europeans were active again Thursday night, with three of the five highest-priced yearlings being sold to European owners, including the session topper, a Kadabra—Cha Cha Glide filly named Magic Carpet Ride purchased for \$175,000 by Robert Lindstrom, agent for Lennart Agren's SRF Stable of Boden, Sweden, the team that bought the session two sale-topper for \$350,000. Reid's Preferred Equine sold Magic Carpet Ride.

The second-highest yearling sold Thursday was Night Rhythm, a Muscle Hill colt out of Tail Of Night purchased for

Dave Lar After a big day at Red Mile, Frank M. Antonacci and family purchased the second-highest priced yearling sold on Thursday

\$160,000 by Greathorse MA of Enfield, CT, a stable operated by the Antonacci family of Lindy Farms fame that own and operate GreatHorse golf course in Hampden, MA. The purchase, from the Kentuckiana Farms consignment, came just hours after the Antonacci family's colt International Moni won his International Stallion Stake across town at Red Mile in 1:53.1.